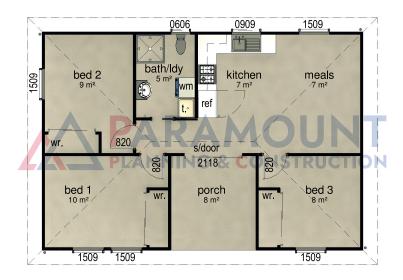

### The Emerald

**The Emerald** is a 70m<sup>2</sup> design configurable as a two-bedroom or three-bedroom dwelling.

The **two-bedroom Emerald** design features a spacious living/family space, built-in wardrobes in each bedroom and a sizeable corner kitchen and meal space. The bathroom doubles as a laundry for convenience.

Bedrooms Laundry/Bathroom Area (sqm)

2 1 1 702

The **three-bedroom Emerald** is designed with the same features as the two-bedroom; only the living/family area is configured as a bedroom — perfect if a spacious living/family space is not a priority.

Bedrooms Laundry/Bathroom Area (sqm)

1 1 702

Our granny flats come with a long list of inclusions, which you can see in full on our website – paramountpc.com.au

"Mark and his team were fantastic to deal with and very professional, the end product was exactly what I wanted ... I would strongly recommend using Paramount P&C for any project."