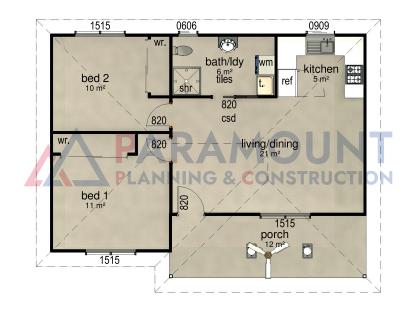

# The Crystal

The Crystal is a 72m<sup>2</sup> two-bedroom design featuring built-in wardrobes in each bedroom, a practical u-shaped kitchen, a spacious combined living and dining space, as well as a porch that gives ample space for everyday relaxation with your family.

**Bedrooms** 

Laundry/Bathroom

Area (sqm)

**1** 

72<sup>2</sup>