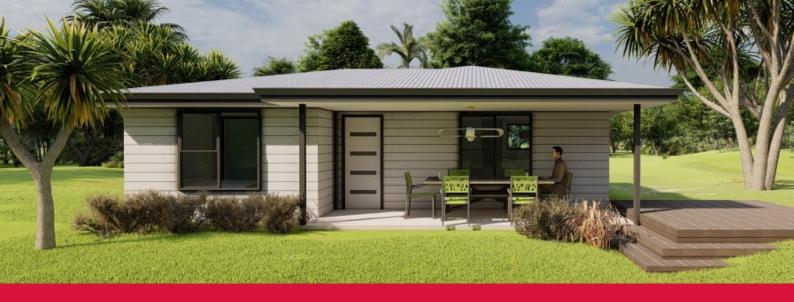

# The Crystal

The Crystal is a 72m<sup>2</sup> two-bedroom design featuring built-in wardrobes in each bedroom, a practical u-shaped kitchen, a spacious combined living and dining space, as well as a porch that gives ample space for everyday relaxation with your family.

**Bedrooms** 

Laundry/Bathroom

Area (sqm)

**1** 

72<sup>2</sup>