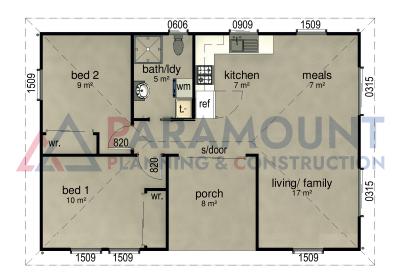

### The Emerald

**The Emerald** is a 70m<sup>2</sup> design configurable as a two-bedroom or three-bedroom dwelling.

The **two-bedroom Emerald** design features a spacious living/family space, built-in wardrobes in each bedroom and a sizeable corner kitchen and meal space. The bathroom doubles as a laundry for convenience.

Bedrooms Laundry/Bathroom Area (sqm)

2 1 1 702

The **three-bedroom Emerald** is designed with the same features as the two-bedroom; only the living/family area is configured as a bedroom — perfect if a spacious living/family space is not a priority.