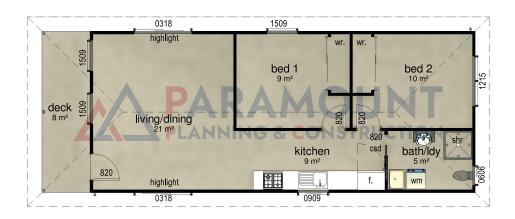

# The Sapphire

The Sapphire is our simple, 68m² two-bedroom design with an open and generous living and dining space. The design also features a built-in wardrobe in each bedroom; a pullman kitchen and a laundry-bathroom combination.

**Bedrooms** 

Laundry/Bathroom

Area (sqm)

68<sup>2</sup>